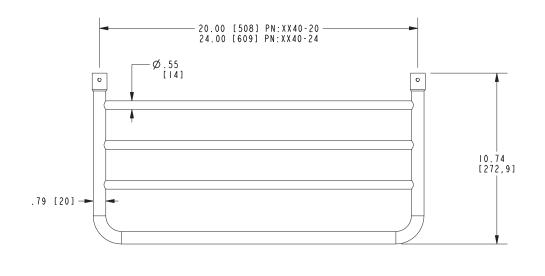

### **Specified Model**

| Model   | Description           | Colors / Finishes |
|---------|-----------------------|-------------------|
| XX40-20 | 20" Hotel Shelf Frame | ORB PB PC NN SN   |
| XX40-24 | 24" Hotel Shelf Frame | ORB PB PC N SN    |

### Product Specification: Add "Color / Finish" Suffix to Model Number Below

The Hotel Shelf shall incorporate a solid brass Hotel Shelf Frame and a coordinating Mounting Kit (specified separately). Hotel Shelf shall incorporate a projected depth of approximately 11". Hotel Shelf Frame shall be Ginger Model XX40-2\_\_\_\_\_. Required accessory Mounting Kit shall be Ginger Model \_\_\_\_\_\_B/\_\_\_\_.