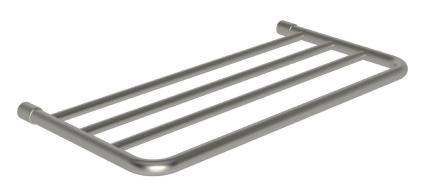

## HOTEL SHELF FRAME

#### Features

- Solid brass frame
- Shelf extends 11" from the wall
- Intended for use with Ginger hotel shelf mounting kit as specified (Required Accessory)